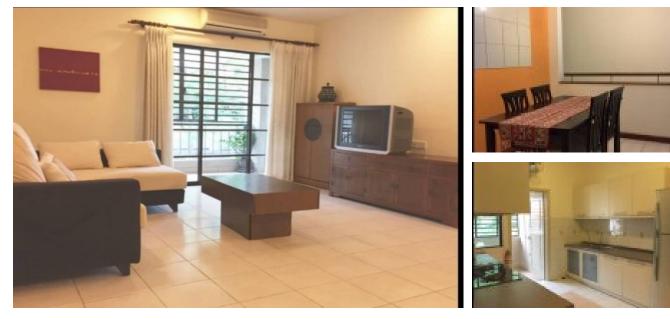

## Tel: +60173066800

3-Storey Townhouse (Upper unit)Land area: 2,000 sqf (25×80)Built-up: 1,938 sqfLayout: 3 rooms, 3 bathrooms\* Gated & guarded\* Low density\* Wide frontage roadClean and pristine conditionFully furnished with TV, sofa, curtains, airconds, ceiling fans & lights, beds, wardrobes, water heaters, washing ma...